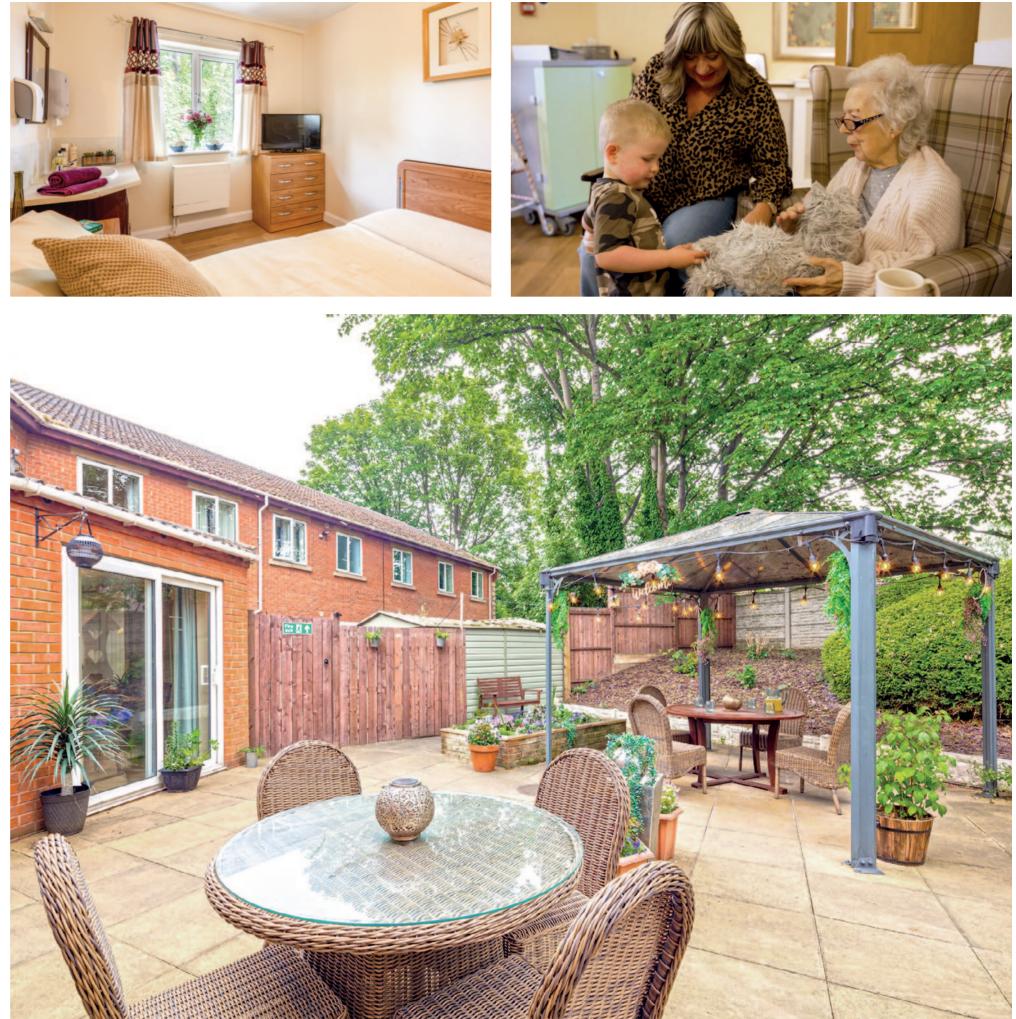

# The care home from home experience...

Delicious home cooked food and baking, a choice of two dining rooms, comfortable and spacious lounges and 40 delightful bedrooms, ready to be personalised with individual furnishings to make it even more like home.

#### TRANQUIL, ACCESSIBLE AND EASY

With raised borders for gardening activities, our tranquil courtyard is wheelchair accessible, as are all living areas and our bright, comfortable bedrooms.

#### FRIENDS & FAMILY

Friends and family are as important to us as they are to our residents. We work hard to ensure that you can spend as much time as you wish with loved ones and always be involved in decisions.