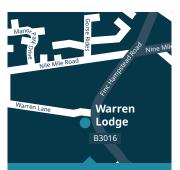

#### How to **find us**

Warren Lodge Care Centre Warren Lane, Finchampstead, Wokingham, Berkshire, RG40 4HR

Warren Lodge is located on Warren Lane in Finchampstead, Wokingham. We offer 24-hour residential care for older people, with a particular specialism in dementia care, respite care, postoperative recuperation and care crisis intervention. Our home has 51 light and airy rooms, most with views over farmland and countryside. We also have a beauty salon and barber, lounges and dining room with garden views, and quiet reading rooms.