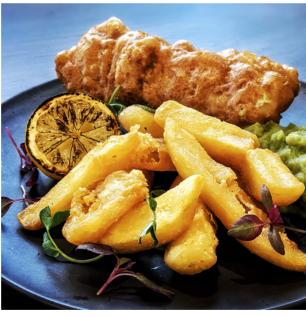

## DINNER

Mixed Pepper Quiche
Whitby Haddock, Chips & Mushy Peas
Lattice Steak Pie & Parsley Potatoes
Strudel with Brandy Sauce
Botham's of Whitby Lemon Bun