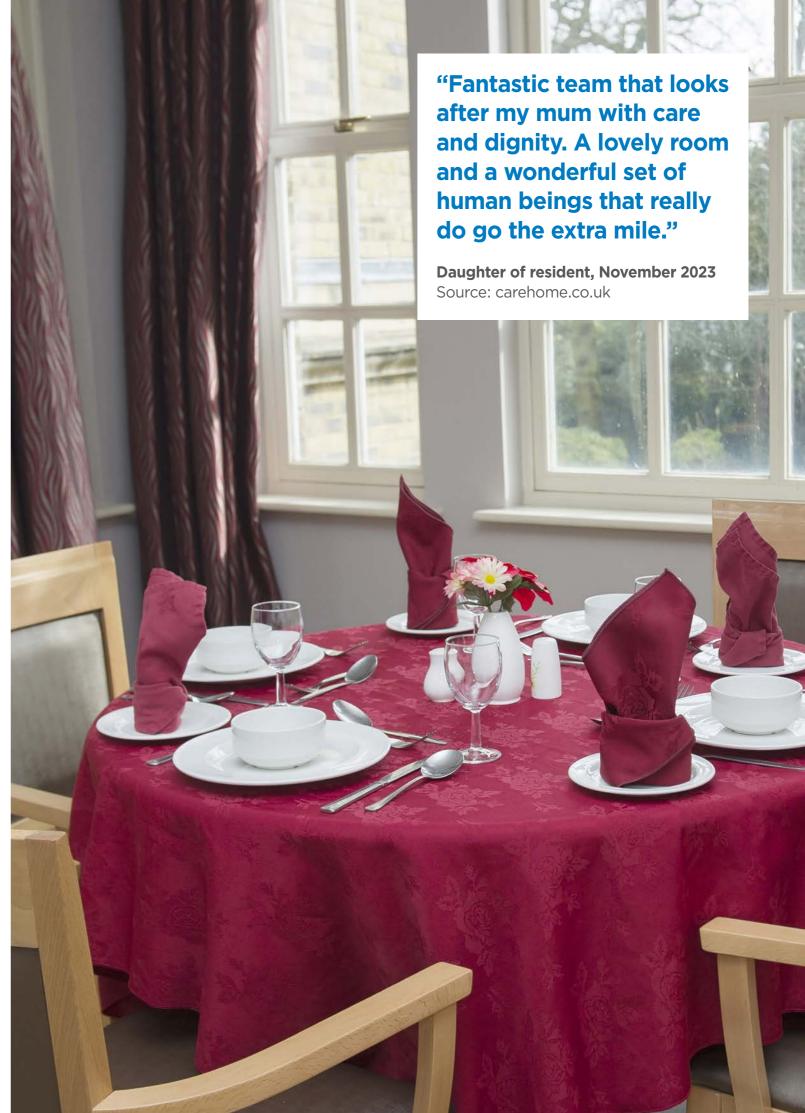

Our chef prepares a wide range of delicious meals and snacks for our residents to enjoy in our social dining area or in the comfort of their own room.

There are plenty of favourites on the menu, but we also talk to each resident when they move in about their likes, dislikes and any special dietary needs.

### Meal times

Set meal times ensure that residents can enjoy their food without interruption. If they'd prefer to eat at a different time, that's okay, too.