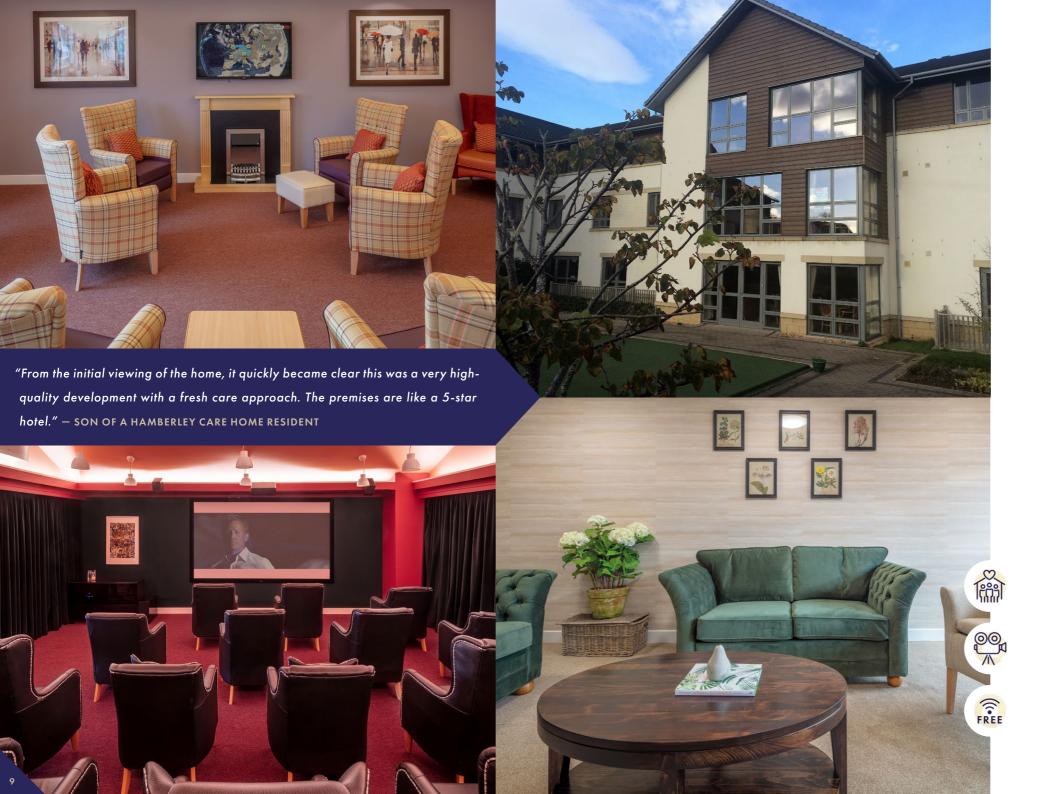

NEWTON HOUSE

A luxury care home with a heart

Newton Mearns' Newton House offers luxurious living coupled with a truly personalised approach to care. Within our luxury care home you will find:

- Spacious en-suite bedrooms, beautifully appointed in a range of themes for comfortable and stylish living
- Our wellbeing and beauty salon which includes hairdressing and a nail bar for manicures, pedicures and hand massages
- An elegant café to enjoy a cappuccino with family and friends, and bright living spaces for socialising across all floors
- A deluxe cinema where residents can enjoy their favourite films or the latest releases
- A GP consultation room for residents to meet with visiting professionals in privacy
- A multi-faith room offering a quiet, spiritual place for all faiths
- Beautifully landscaped gardens, with a water feature and bowling green