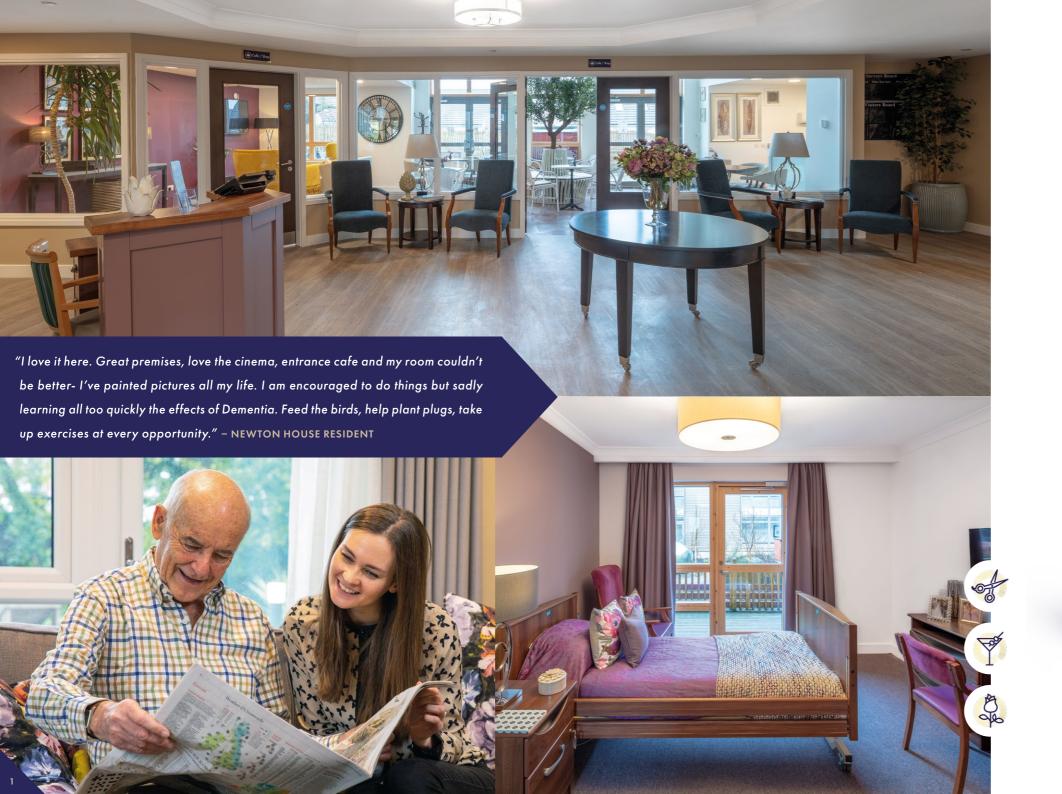

NEWTON HOUSE

A luxury care home with a heart

Newton Mearns' Newton House offers luxurious living coupled with a truly personalised approach to care. Within our luxury care home you will find:

- Spacious en-suite bedrooms, beautifully appointed in a range of themes for comfortable and stylish living
- Our wellbeing and beauty salon which includes hairdressing and a nail bar for manicures, pedicures and hand massages
- An elegant café to enjoy a cappuccino with family and friends, and bright living spaces for socialising across all floors
- A deluxe cinema where residents can enjoy their favourite films or the latest releases
- A GP consultation room for residents to meet with visiting professionals in privacy
- A multi-faith room offering a quiet, spiritual place for all faiths
- Beautifully landscaped gardens, with a water feature and bowling green

## Our Approach

We believe it's the people that make a loving home.

That's why our carers are so much more, they are
Homemakers. Our award-winning Homemakers not only
provide the highest quality of care, but they focus on the tiny
details that make each day special for every resident.

From always keeping things clean and tidy, to offering support with hobbies and interests, our Homemakers ensure that Newton House is a luxury care home with a heart.

Our personalised approach to care means that we cater for all of our residents' unique needs, providing as little or as much support as they require.