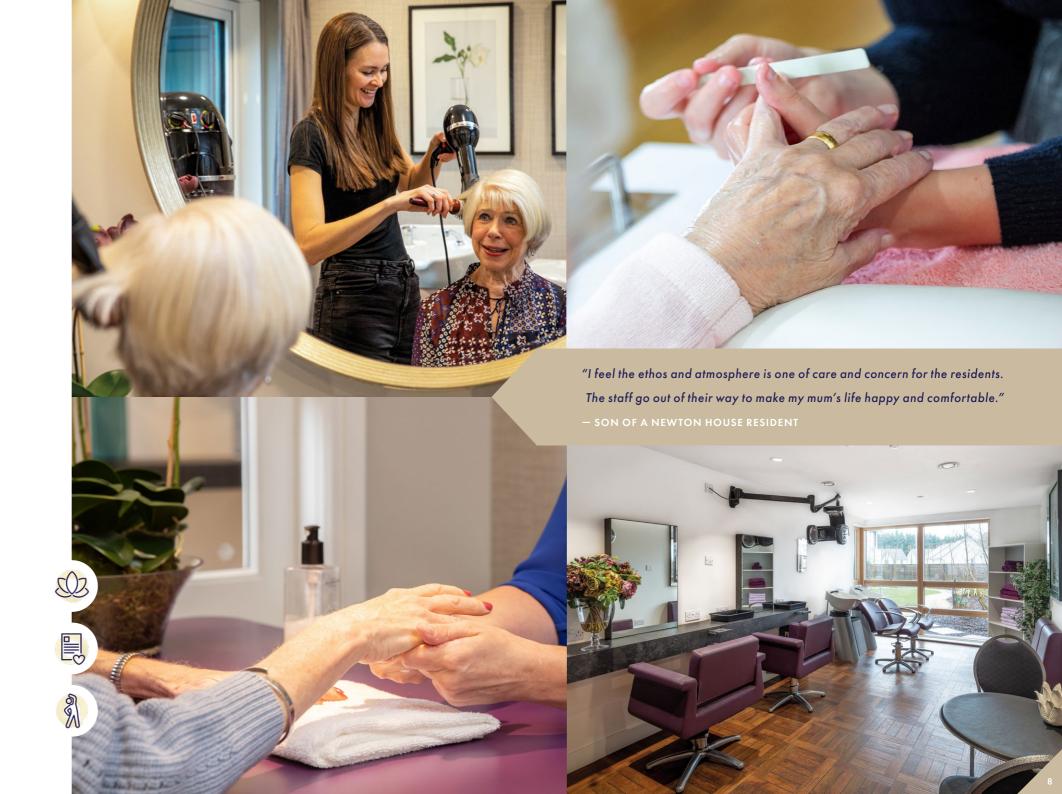

NEWTON HOUSE

A luxury care home with a heart

Newton Mearns' Newton House offers luxurious living coupled with a truly personalised approach to care. Within our luxury care home you will find:

- Spacious en-suite bedrooms, beautifully appointed in a range of themes for comfortable and stylish living
- Our wellbeing and beauty salon which includes hairdressing and a nail bar for manicures, pedicures and hand massages
- An elegant café to enjoy a cappuccino with family and friends, and bright living spaces for socialising across all floors
- A deluxe cinema where residents can enjoy their favourite films or the latest releases
- A GP consultation room for residents to meet with visiting professionals in privacy
- A multi-faith room offering a quiet, spiritual place for all faiths
- Beautifully landscaped gardens, with a water feature and bowling green