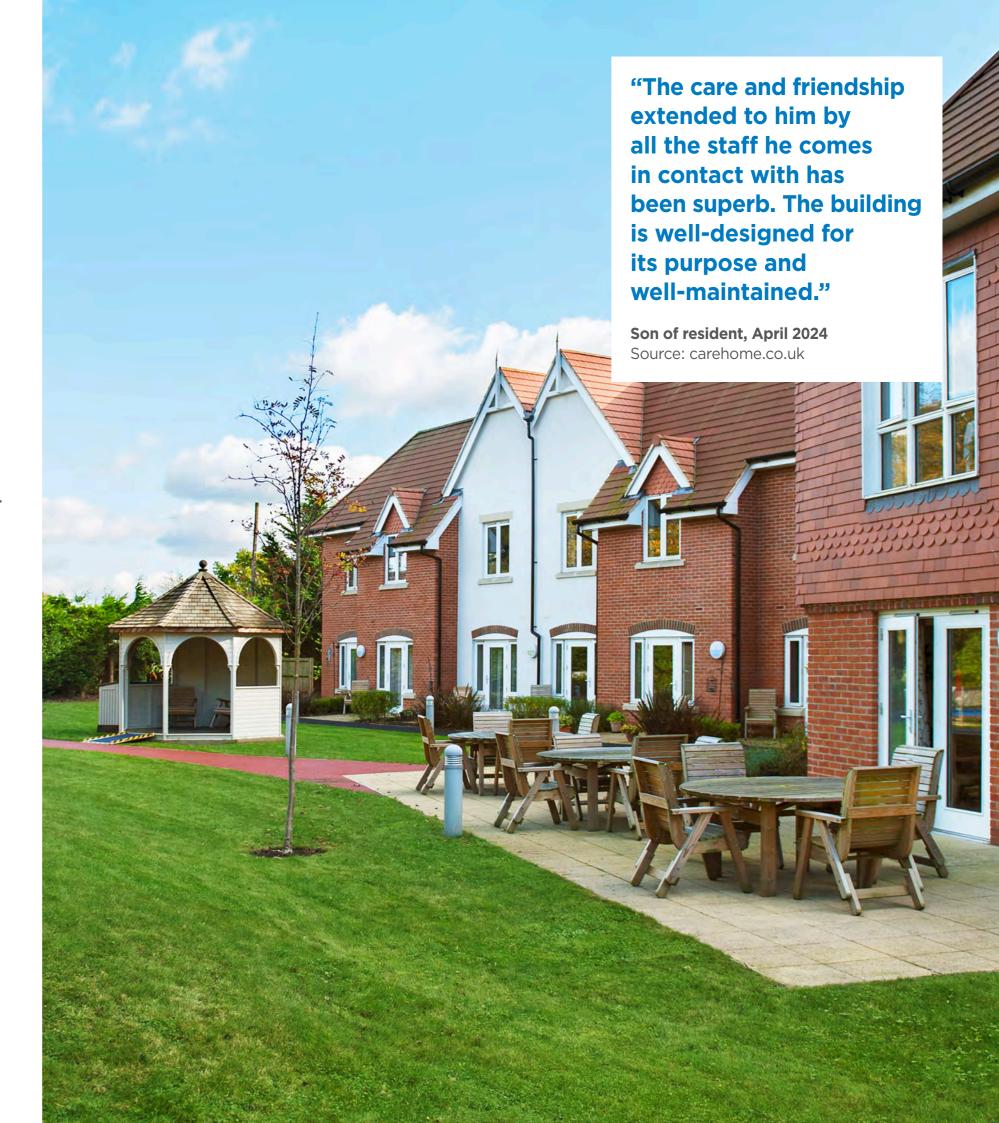

Outside, our wheelchair-friendly gardens have lots of seating. Plus, we also have raised beds for admiring the flowers or doing a bit of gardening. There's an elegant summerhouse, a greenhouse, outdoor fitness equipment, and a fantastic children's play area for visiting family.