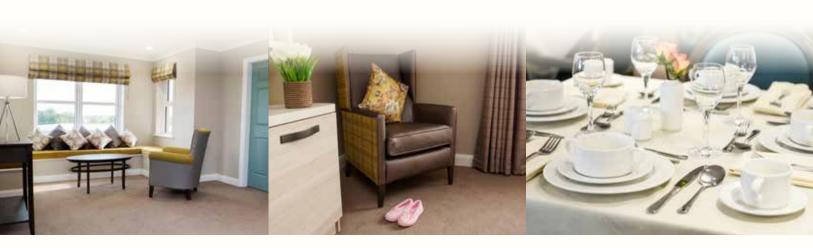

### your **room** ...

The stylish rooms are decorated in relaxing tones and come equipped with custom-made fitted furniture (wardrobes, drawers and cupboards for all your clothes and knick-knacks), ample seating, a flat screen Smart TV and mini fridge.

### tasty **treats** ...

A variety of tasty, nutritious, menu options at all meal times.

Elworth Grange's varied menus of healthy meals all have a choice of options at breakfast, lunch and dinner. All food in the home is created using the best locally sourced ingredients and is prepared freshly on-site, and can be enjoyed wherever you prefer - perhaps in the well-appointed dining rooms or tea room with your fellow residents or more private dining, in the comfort of your room whilst catching up with the soaps.