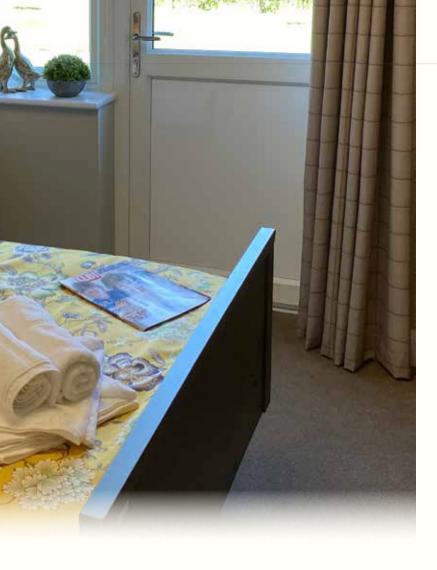

### your **room** ...

The stylish rooms are decorated in relaxing tones and come equipped with custom-made fitted furniture (wardrobes, drawers and cupboards for all your clothes and knick-knacks), ample seating, a flat screen Smart TV and mini fridge.

Some ground floor bedrooms have direct access onto the landscaped gardens and bedrooms on higher floors enjoy stunning and far reaching views.

Your en-suite shower room is spacious and airy and there is always the opportunity to use the assisted bathroom whenever you fancy a soak in the bath.

Our state-of-the-art call bell system throughout the home means that whilst you can enjoy your own space, our team are never far away and always ready to help.

Your room comes fitted with everything you need but it is your home so you are very welcome to bring your own belongings as well.