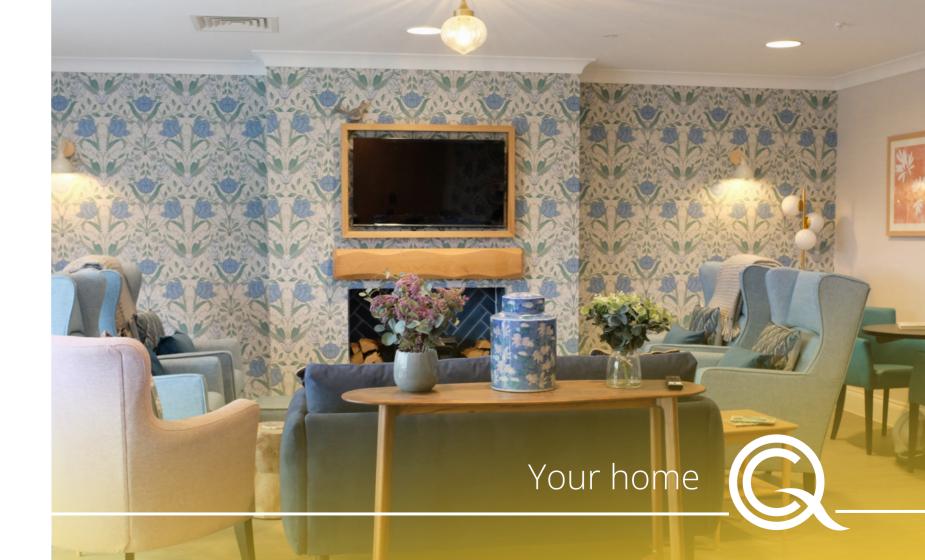

If you're looking to spend time with others, the home features a wide range of social areas including comfortable lounges, a number of dining rooms, cosy corners and more. If you're a film lover, Elm View also has its own Cinema room for you to enjoy.

There's also the Reading Room Café which has been designed to reflect Bishop's Stortford's rich literary history. The café acts as a focal point of the home and is a wonderful place to sit and chat with others.