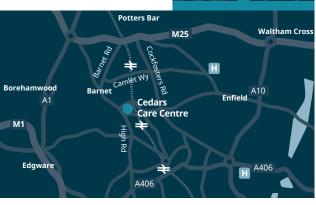

#### How to **find us**

Cedars Care Centre, 12 Richmond Road, New Barnet, Hertfordshire EN5 1SB

A110

Cedars

Care Centre

versleigh po

ICester Po

Cedars Care Centre is located on Richmond Road, near Lyonsdown School. We offer 24-hour specialist care to those aged over 18, including specialist dementia care, long-term, palliative, respite and post-operative care.