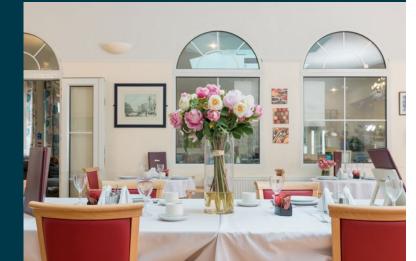

Nutritious, wholesome homemade food is on the menu at The Cedars, with residents involved in developing menus that suit their tastes, made with fresh locally sourced ingredients. Every meal is varied, tasty and well-presented making dining a wonderful social occasion, tailored to individual dietary needs.