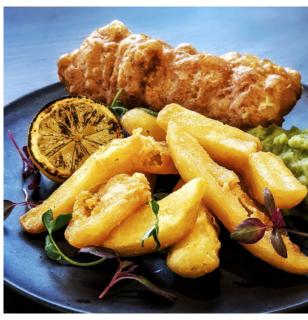

## **DINNER**

Butternut Squash Soup
Battered Chicken Fillet
Mixed Salad
Bannoffee Pie with Cream

Cheese and biscuits or sandwiches are always available as an evening alternative

As well as our main meals, residents can enjoy snacks and drinks 24/7 from our café.