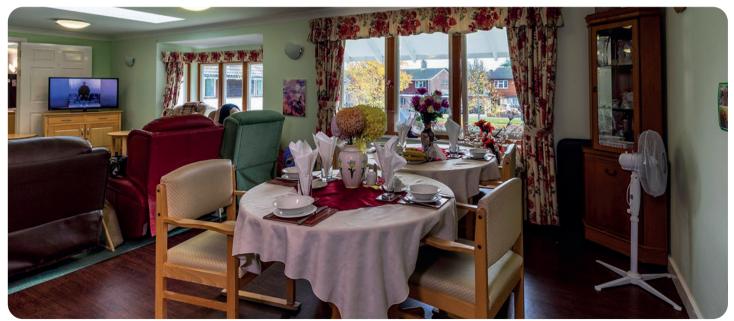

We have communal eating areas with laid tables or individuals can eat in their own rooms if they choose.

Any medical, cultural or religious dietary requirements are included in individual's care plans.