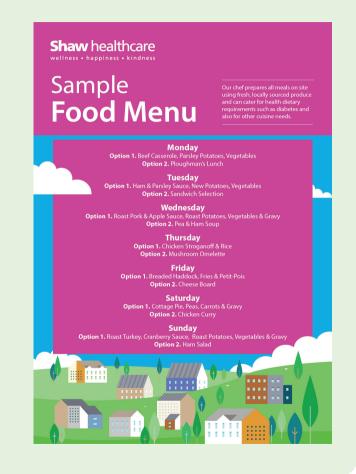

# Food & Nutrition

# We employ chefs at our services to deliver varied meals that provide flavour and nutrition.

Our menus rotate monthly and are peppered with family favourites, there are always alternative options to cater for all tastes; fish & chips, roast dinners, pies, soups/casseroles, bangers & mash.

We have communal eating areas with laid tables or individuals can eat in their own rooms if they choose.

Any medical, cultural or religious dietary requirements are included in individual's care plans.