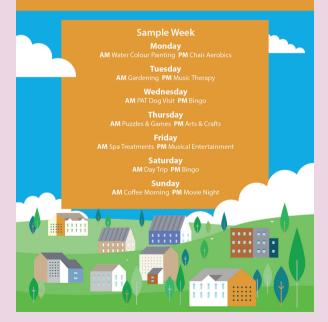

### **Activities**

At our residential services we have activity programmes to promote healthy minds and wellbeing. We adapt our programmes based on the feedback of our individuals and try to promote creativity and enjoyment. Individuals are invited to participate but it is not compulsory.

### Sample **Activities**

Our activity schedules aim to both mentally and physically stimulate participants, they place emphasis on therapeutic enjoyment and provide opportunities to be social.