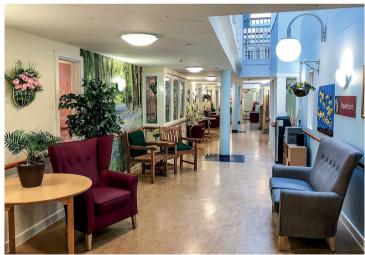

## **Burleys Wood**

Burleys Wood Care Home is a modern facility located a short distance from Crawley town centre, that is split into six wings of ten en-suite bedrooms dedicated to a range of personal needs.

The home's interior is spacious and is well-kept to high standards of hygiene and safety, by a team of friendly staff who have good relationships with residents, keeping their overall well-being always in mind.