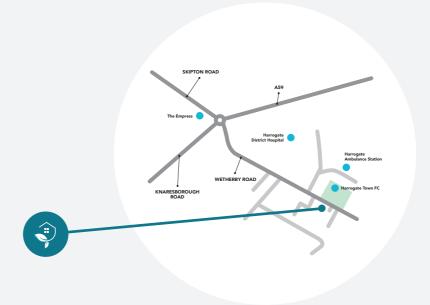

#### **Our location**

You'll find Fairfax Manor Care Home located in the beautiful borough of Harrogate, just a stone's throw away from the Harrogate Town EnviroVent Football Stadium on Wetherby Road.

Our address:
Wetherby Road, Harrogate, North Yorkshire HG2 7SA
01423 462014
enquiries@lovett-care.com
lovettcare.co.uk

#### Travelling from the East

Pick up the A658 Westbound if heading South on the A59 from J.47 A1M to the A661.

From the South West from Wetherby travel along the A661.

On Wetherby Road, Fairfax Manor can be found opposite the Harrogate Town Football

Club on the right-hand side.

#### Travelling from the West

From the North West take the A59 towards Harrogate following signs for the Harrogate District Hospital. From the South West take the A61 towards Harrogate following signs for the Harrogate District Hospital. Take the A661 Weatherby Road towards Harrogate Town Football Club. Fairfax Manor is located on the left-hand side opposite the football ground.