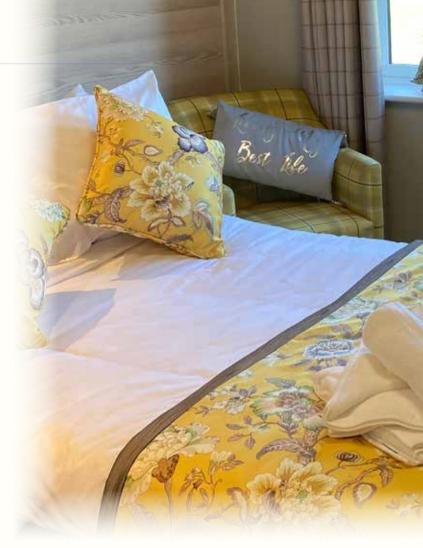

### your **room** ...

The stylish rooms are decorated in relaxing tones and come equipped with custom-made fitted furniture (wardrobes, drawers and cupboards for all your clothes and knick-knacks), ample seating, a flat screen Smart TV and mini fridge.

Each room has a bespoke, three-quarter bed specially designed to not only look attractive but to be comfortable and supportive for the best sleep possible. The luxurious beds are fully adjustable via a convenient handset so you are able to sit up, lay down and easily lower and raise the height safely and at the touch of a button.