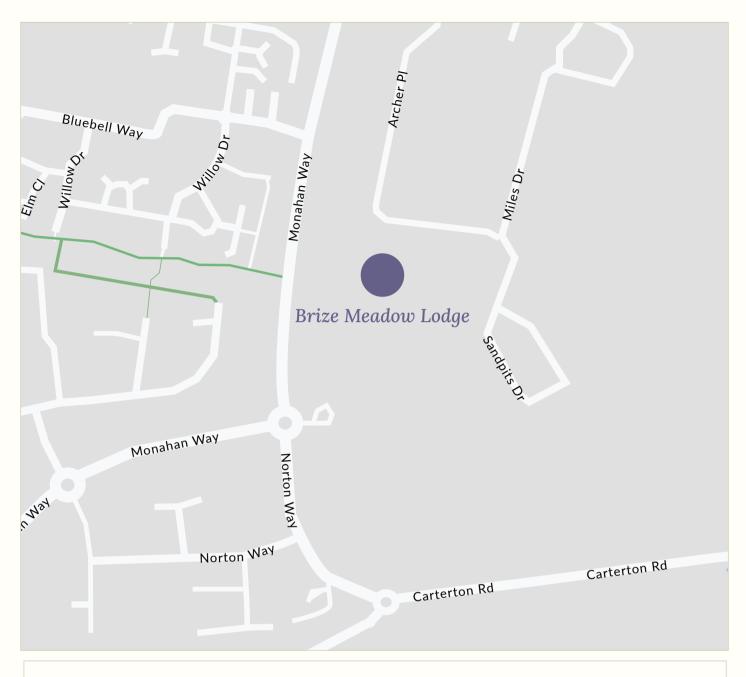

Using what3words: simply input our unique reference **committee.swatting.sounds** into the what3words app or website to see our exact location.

Please contact us with any questions or to arrange a viewing, we are here to help.

## Brize Meadow Lodge Care Home

idealcarehomes.co.uk brizemeadow.lodge@idealcarehomes.co.uk Miles Drive, Brize Norton, OX18 1NZ 0113 465 4081

ideal carehomes