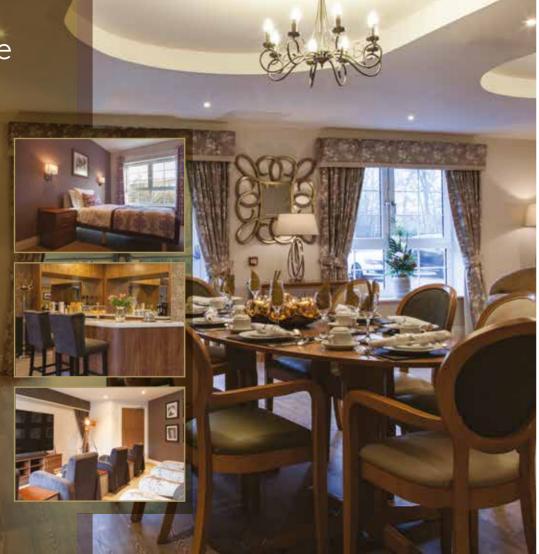

Arranged over three floors, Bothwell Castle Care Home offers private, spacious bedrooms each with an en suite and TV.

It also provides beautiful lounges, dining rooms, games rooms and a piano bar, as well as assisted bathrooms. Additional facilities include a cinema, hairdresser with nail bar, a tea room and private dining rooms where families and friends can dine privately with their loved one.

## OUR FACILITIES

EN SUITE LUXURY ROOMS | FINE DINING | CINEMA HAIR AND BEAUTY SALON | PIANO BAR | PRIVATE GARDENS FULL ACTIVITIES PROGRAMME