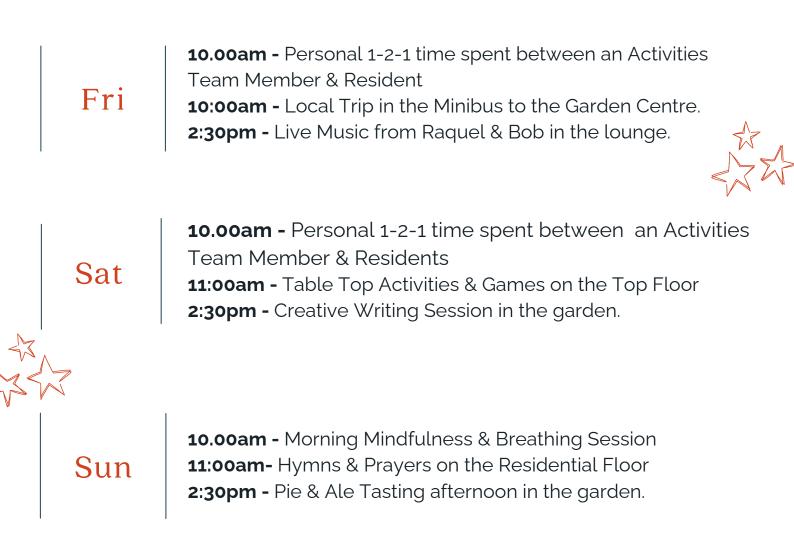

ents
11:00am - Skittles on the ground floor
2:30pm - Popcorn & Drinks & Movie Screening

Tue

10.00am - Personal 1-2-1 time spent between an Activities
Team Member & Residents
11:00am - Yoga & Stretch Session
2:30pm - Afternoon Music Therapy

Wed

10.00am - Personal 1-2-1 time spent between an Activities Team Member & Residents
10:00am - Local Trip in the Mini Bus to the Bowls Club
2:30pm - Jam Making in the lounge.

Thur

10.00am - Personal 1-2-1 time spent between an Activities
Team Member & Residents
11:00am - Reminiscence & Sensory morning session
2:00pm - Arts and Crafts Group on the Top Floor

Board Games, Painting, Card Games, Coloring, Knitting, Music and Cinema Access will always be available to you in between the directed activities... along with lots of other things, just ask!



## Monthly Reminders

The below free events are open to the Bedfordshire Community: Wednesday 23<sup>rd</sup> April - Cheese & Wine night Thursday 8<sup>th</sup> May - Spring Time Craft Fair Thursday 15<sup>th</sup> May - Community Coffee Morning Monday 16<sup>th</sup> June - Care Home Open Week Wednesday 18<sup>th</sup> June - Community Garden Party Sunday 19<sup>th</sup> July - Summer Family Festival